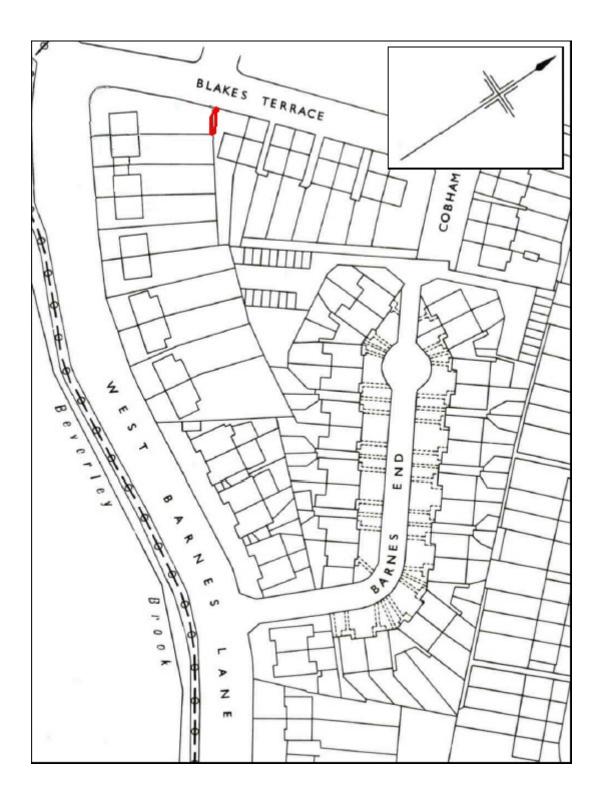

Plan :

Land to the rear of 463 West Barnes Lane New Malden Surrey KT3 6PA

|        |                                                                    | Home Standards Commercial Ltd               |
|--------|--------------------------------------------------------------------|---------------------------------------------|
|        |                                                                    | (E) Info@HomeStandards.co.uk                |
|        |                                                                    | (W) www.HomeStandards.co.uk                 |
| Notes: |                                                                    | (T) 07734 841 524                           |
| 1      |                                                                    | Scale: 1:1250                               |
|        |                                                                    | Paper size: A3                              |
|        | Plan :                                                             | Issue date: 05 <sup>th</sup> September 2017 |
|        |                                                                    | Issue number: 01                            |
|        | Land to the rear of 463 West Barnes Lane New Malden Surrey KT3 6PA | Page 2 of 2                                 |